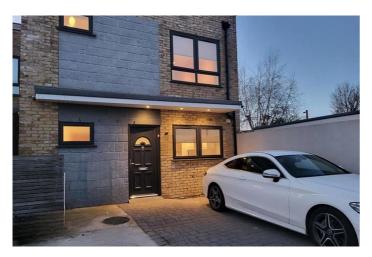

## DAVIDSON'S TERRACE, LONDON £2,600 PCM

Modern three bedroom house located in a gated developments with garden and parking

Three bedroom house in a gated developments comprises of a modern fitted kitchen, large living room, downstairs toilet, three bedrooms, master bedroom with en suit shower room, second bedroom with suit shower room, family bathroom wooden flooring, garden and parking