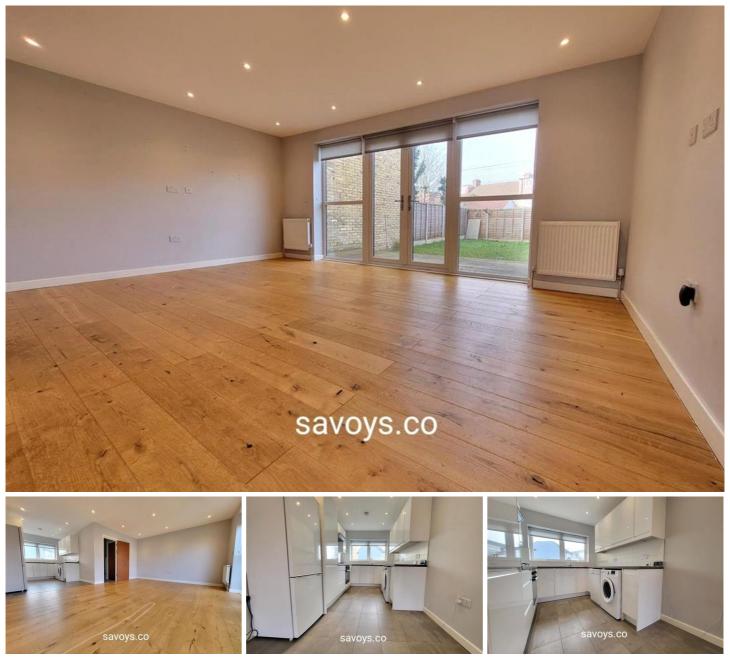

## DAVIDSON'S TERRACE, LONDON £2,600 PCM

Modern three bedroom house located in a gated developments with garden and parking

Three bedroom house in a gated developments comprises of a modern fitted kitchen, large living room, downstairs toilet, three bedrooms, master bedroom with en suit shower room, second bedroom with suit shower room, family bathroom wooden flooring, garden and parking